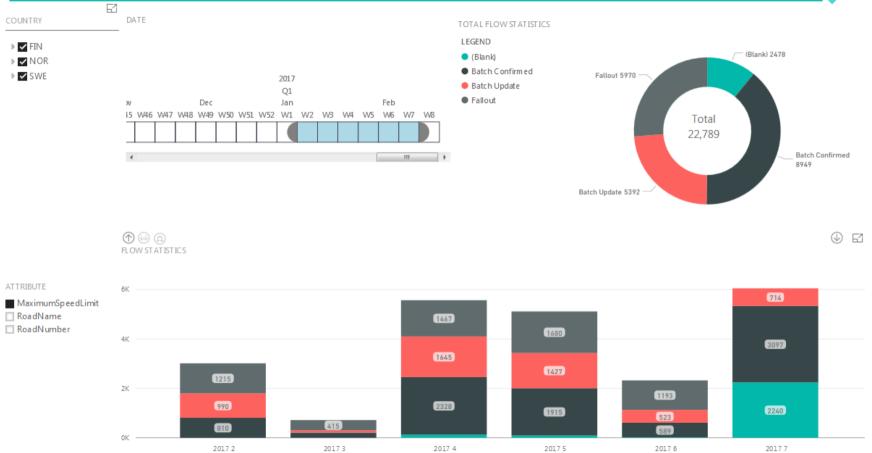

# TN-ITS, from road authority to end user

The continues flow of data from road authorities – to map provider and to the people using the data – in a standardized format and way of delivering that data – enabling a near real time experience

#### Flow Statistics