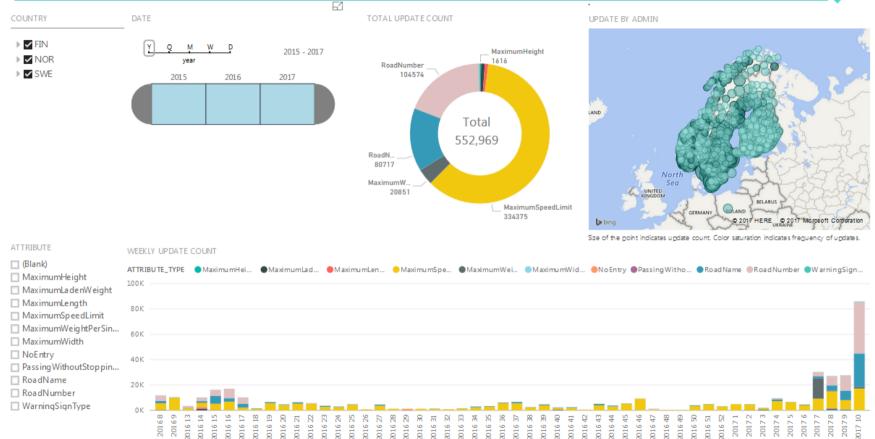

infotainment experiences



Automotive Services
Next-gen vehicle
services bringing the
power of the
platform into InVehicle Infotainment
(IVI) systems



Highly accurate and continuously updated lane-level mapping asset to support Automated Driving solutions



Mobility
Assisting the
movement of
vehicles,
things and people:
fleet management,
on-demand, urban
mobility



Tracking
Positioning and
tracking services,
both indoor and
outdoor, in the IoT
space



Cities
Public sector smart
transportation and
infrastructure
management for
cities







# TN-ITS, from road authority to end user



The continues flow of data from road authorities – to map provider and to the people using the data – in a standardized format and way of delivering that data – enabling a near real time experience















#### Flow Statistics







## The Problems We Are Solving with HERE HD Live Map



- Precise **positioning** for lateral & longitudinal control of vehicle on the road surface
- 2 Accurate planning of vehicle control maneuvers beyond sensor visibility
- 3 Making automated driving comfortable for humans



## Our winning formula



 Real-time location-aware data that serves more use cases than what conventional digital maps do today

- An open ecosystem that improves for all with use without sacrificing privacy
- Automation of processes for detecting change in the world, making sense of it, and telling users exactly what they need for better decisions







# Thank you

#### Contact

gjermund.jakobsen@here.com

360.here.com

here.com

This presentation is for informational purpos