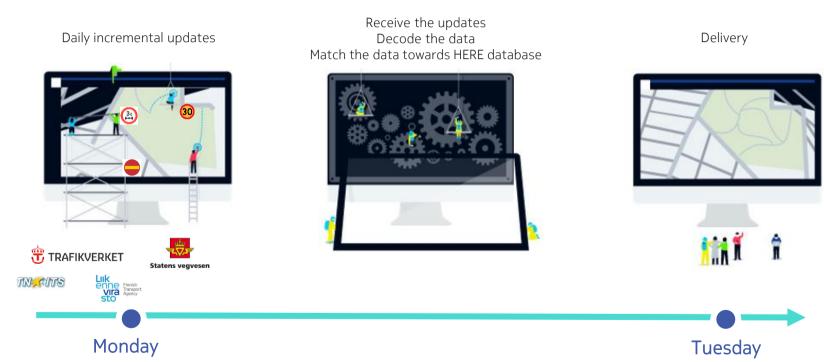

# TN-ITS, from road authority to end user

The continues flow of data from road authorities – to map provider and to the people using the data – in a standardized format and way of delivering that data – enabling a near real time experience

#### Flow Statistics