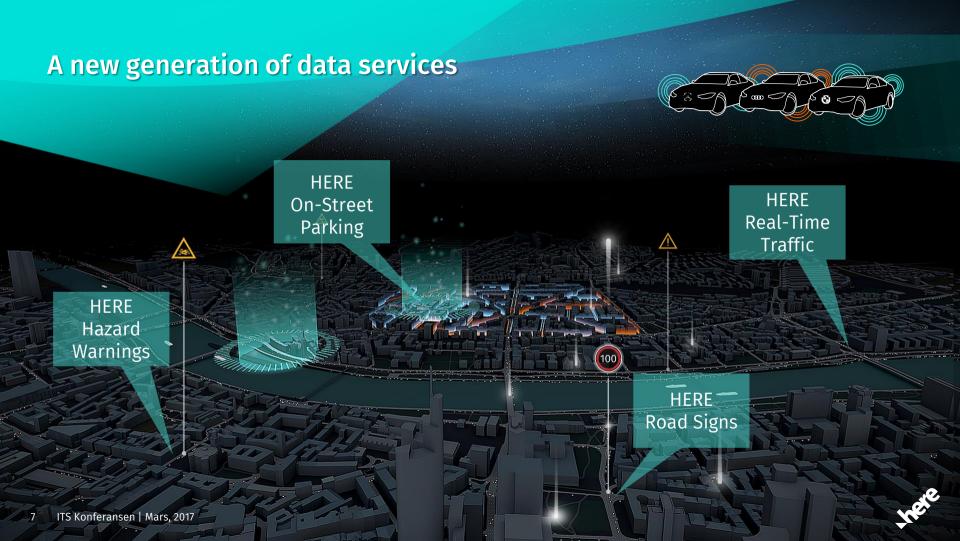

# TN-ITS, from road authority to end user

The continues flow of data from road authorities – to map provider and to the people using the data – in a standardized format and way of delivering that data – enabling a near real time experience