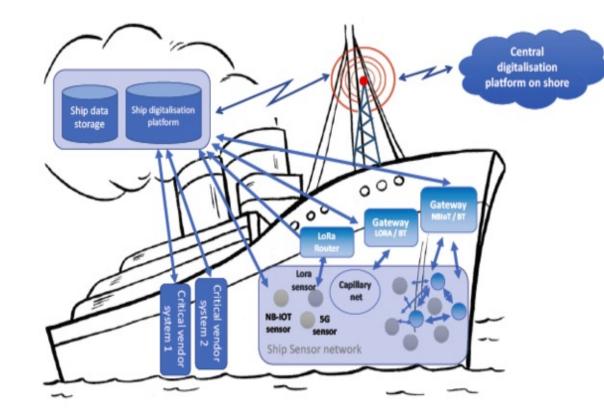

### **The Connected Ship**

A Nordic collaboration Funded by Nordic Innovation

## An IoT platform

- Owned by the shipping company
- Smart city technology
- Sensor data synchronized and with a timestamp
- Integrated with existing systems
- Open third parties

Transfer of knowledge from one industry to another – and from shore to sea.

# Next Phase: Ship – harbour interaction

- Usage of the sensor data tracking of goods, assets, maintenance, people
- Ai and machine-learning
- Sharing of data in the harbour an open IoT-platform for a complex closed system
- Sharing of real time weather data
- Crew change logistics, HSEQ tracking, safety, atmosphere onboard