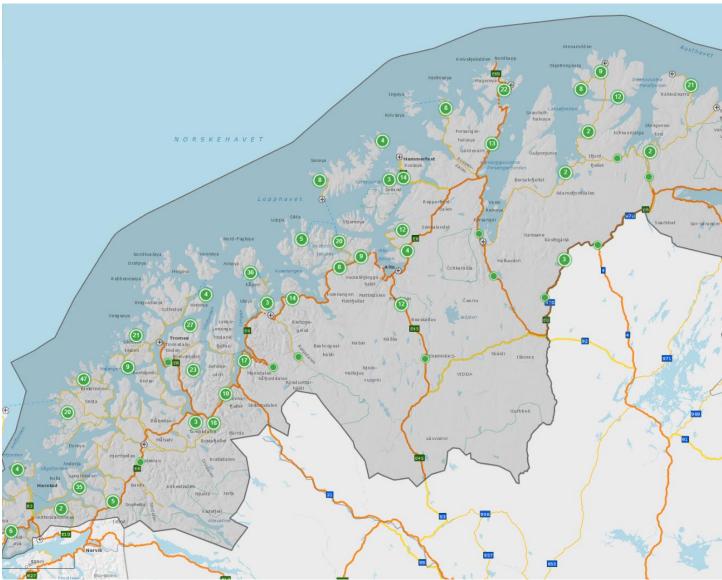

### **Avalanches points**

**Troms and Finnmark county** 

- 542 avalanches points along the roads in Troms and Finnmark
- Closing the roads in case of avalanches
- Huge challenge for people and businesses
  - Accessibility, perceived risk, economy, etc.