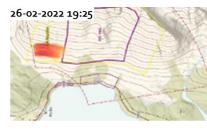

- Very few larger avalanches last winter
- No problem detecting and recognizing vehicles

- 43 registered avalanches
- Can automatically detect the eight largest

- 43 registered avalanches
- Can automatically detect the eight largest
- Truck with two cars following
- Different ways of laying the fibre