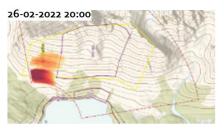

- Very few larger avalanches last winter
- No problem detecting and recognizing vehicles

- 43 registered avalanches
- Can automatically detect the eight largest

- 43 registered avalanches
- Can automatically detect the eight largest
- Truck with two cars following
- Different ways of laying the fibre