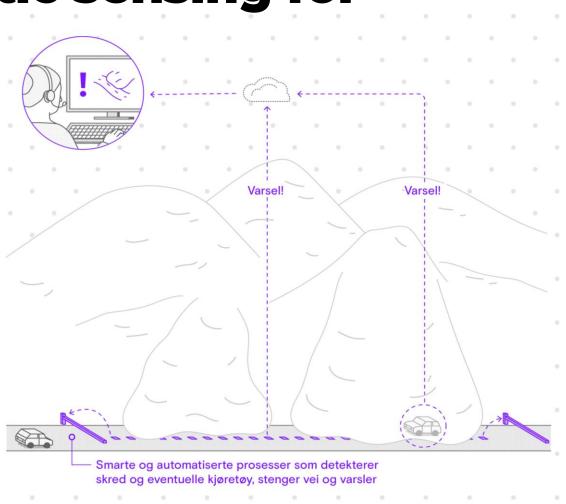

- Vehicles in speed have small chances getting hit by a snow avalanch
- Neighbouring avalanches
- Detecting snow avalanches that blocks a road and if there are vehicles inside the area

NESTEN TRUFFET: Bilen til Øyvind Berg ble stående mellom to snøskred fredag ettermiddag. Foto: Tore Nilsen / NTB scanpix

Øyvind Berg og familien ble fanget mellom to snøskred

- Requirements
  - Detecting snow avalanches that blocks a road and if there are vehicles inside the area
  - Notify the TMC
- Wishlist
  - Edge computing
  - No/minor installations inside the avalanche area
- Funding from Innovation Norway for an innovative procurement
- Innovation partnership with Norconsult, NORSAR and Alcatel Submarine Network