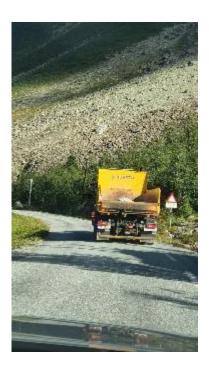

- Very few larger avalanches last winter
- No problem detecting and recognizing vehicles

- 43 registered avalanches
- Can automatically detect the eight largest

- 43 registered avalanches
- Can automatically detect the eight largest
- Truck with two cars following
- Different ways of laying the fibre