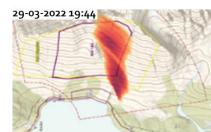

- Very few larger avalanches last winter
- No problem detecting and recognizing vehicles

- 43 registered avalanches
- Can automatically detect the eight largest

- 43 registered avalanches
- Can automatically detect the eight largest
- Truck with two cars following
- Different ways of laying the fibre