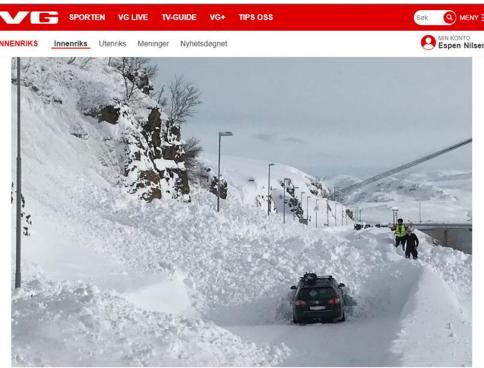

- Vehicles in speed have small chances getting hit by a snow avalanch
- Neighbouring avalanches
- Detecting snow avalanches that blocks a road and if there are vehicles inside the area

NESTEN TRUFFET: Bilen til Øyvind Berg ble stående mellom to snøskred fredag ettermiddag. Foto: Tore Nilsen / NTB scanpix

Øyvind Berg og familien ble fanget mellom to snøskred

- Requirements
  - Detecting snow avalanches that blocks a road and if there are vehicles inside the area
  - Notify the TMC
- Wishlist
  - Edge computing
  - No/minor installations inside the avalanche area
- Funding from Innovation Norway for an innovative procurement
- Innovation partnership with Norconsult, NORSAR and Alcatel Submarine Network