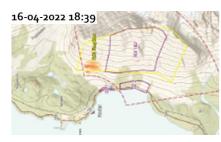

- Very few larger avalanches last winter
- No problem detecting and recognizing vehicles

- 43 registered avalanches
- Can automatically detect the eight largest

- 43 registered avalanches
- Can automatically detect the eight largest
- Truck with two cars following
- Different ways of laying the fibre