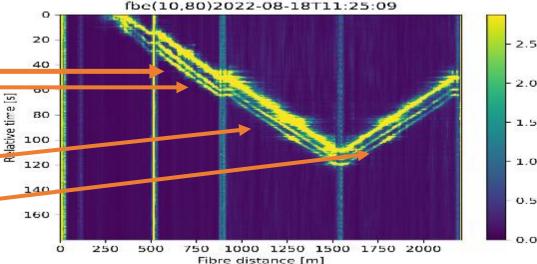

- Very few larger avalanches last winter
- No problem detecting and recognizing vehicles

- 43 registered avalanches
- Can automatically detect the eight largest

- 43 registered avalanches
- Can automatically detect the eight largest
- Truck with two cars following
- Different ways of laying the fibre