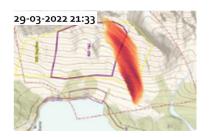

- Very few larger avalanches last winter
- No problem detecting and recognizing vehicles

- 43 registered avalanches
- Can automatically detect the eight largest

- 43 registered avalanches
- Can automatically detect the eight largest
- Truck with two cars following
- Different ways of laying the fibre