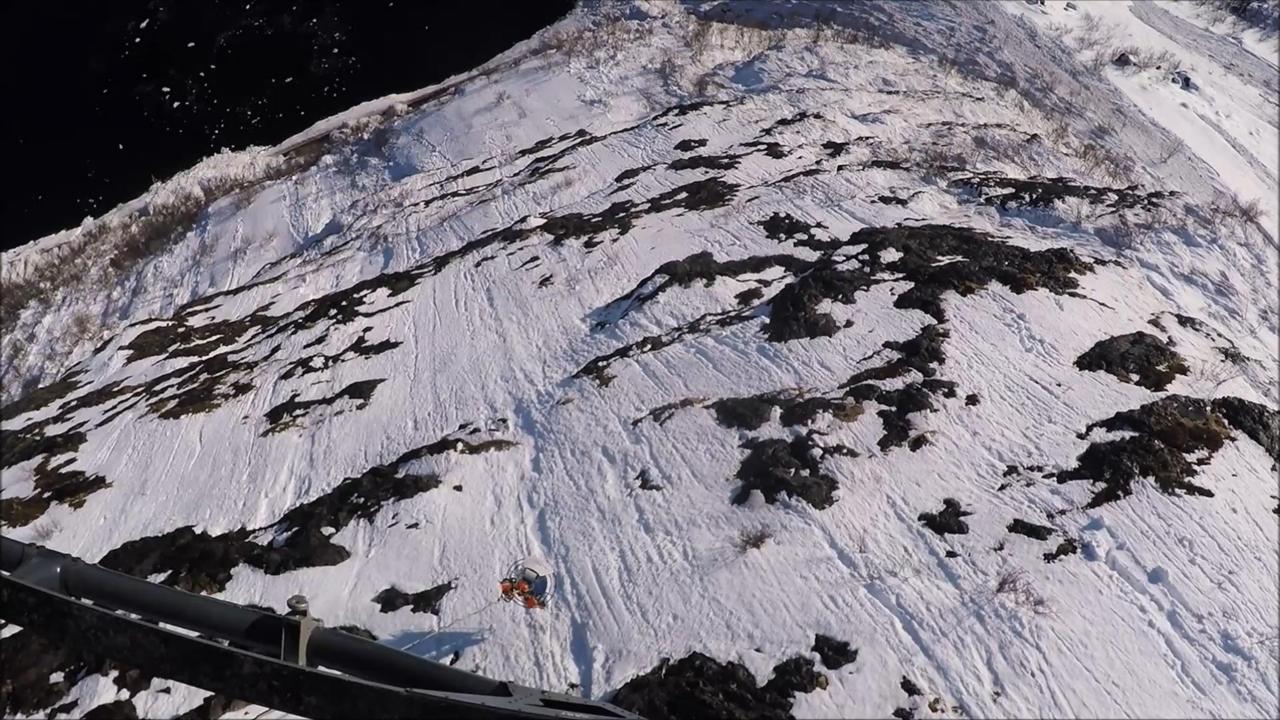

- Vehicles in speed have small chances getting hit by a snow avalanch
- Neighbouring avalanches
- Detecting snow avalanches that blocks a road and if there are vehicles inside the area

NESTEN TRUFFET: Bilen til Øyvind Berg ble stående mellom to snøskred fredag ettermiddag. Foto: Tore Nilsen / NTB scanpix

Øyvind Berg og familien ble fanget mellom to snøskred

- Requirements
  - Detecting snow avalanches that blocks a road and if there are vehicles inside the area
  - Notify the TMC
- Wishlist
  - Edge computing
  - No/minor installations inside the avalanche area
- Funding from Innovation Norway for an innovative procurement
- Innovation partnership with Norconsult, NORSAR and Alcatel Submarine Network