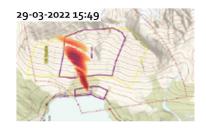

- Very few larger avalanches last winter
- No problem detecting and recognizing vehicles

- 43 registered avalanches
- Can automatically detect the eight largest

- 43 registered avalanches
- Can automatically detect the eight largest
- Truck with two cars following
- Different ways of laying the fibre