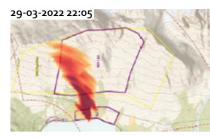

- Very few larger avalanches last winter
- No problem detecting and recognizing vehicles

- 43 registered avalanches
- Can automatically detect the eight largest

- 43 registered avalanches
- Can automatically detect the eight largest
- Truck with two cars following
- Different ways of laying the fibre