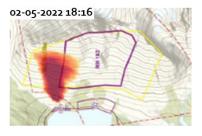

### **Avalanches points**

**Troms and Finnmark county** 

- 542 avalanches points along the roads in Troms and Finnmark
- Closing the roads in case of avalanches
- Huge challenge for people and businesses
  - Accessibility, perceived risk, economy, etc.

- Vehicles in speed have small chances getting hit by a snow avalanch
- Neighbouring avalanches
- Detecting snow avalanches that blocks a road and if there are vehicles inside the area

NESTEN TRUFFET: Bilen til Øyvind Berg ble stående mellom to snøskred fredag ettermiddag. Foto: Tore Nilsen / NTB scanpix

Øyvind Berg og familien ble fanget mellom to snøskred

- Requirements
  - Detecting snow avalanches that blocks a road and if there are vehicles inside the area
  - Notify the TMC
- Wishlist
  - Edge computing
  - No/minor installations inside the avalanche area
- Funding from Innovation Norway for an innovative procurement
- Innovation partnership with Norconsult, NORSAR and Alcatel Submarine Network