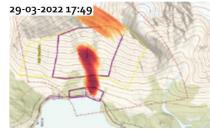

- Very few larger avalanches last winter
- No problem detecting and recognizing vehicles

- 43 registered avalanches
- Can automatically detect the eight largest

- 43 registered avalanches
- Can automatically detect the eight largest
- Truck with two cars following
- Different ways of laying the fibre