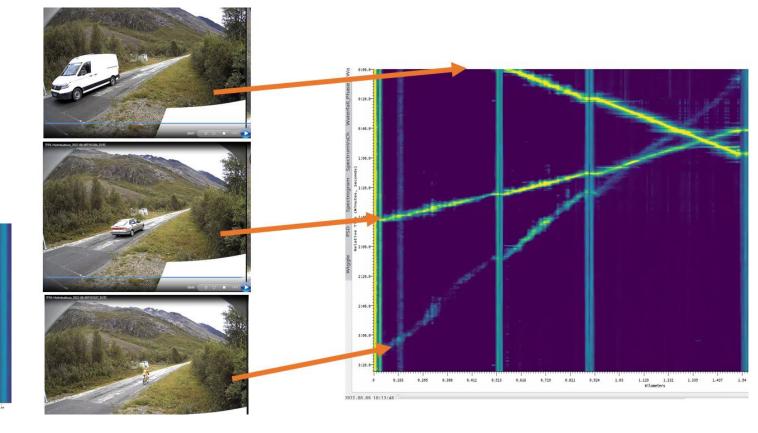

- Very few larger avalanches last winter
- No problem detecting and recognizing vehicles

- 43 registered avalanches
- Can automatically detect the eight largest

- 43 registered avalanches
- Can automatically detect the eight largest
- Truck with two cars following
- Different ways of laying the fibre