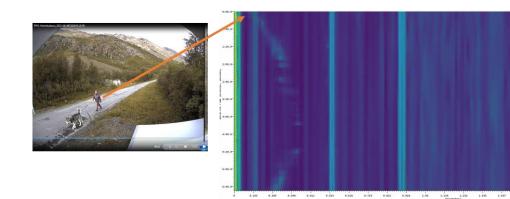

- Very few larger avalanches last winter
- No problem detecting and recognizing vehicles

- 43 registered avalanches
- Can automatically detect the eight largest

- 43 registered avalanches
- Can automatically detect the eight largest
- Truck with two cars following
- Different ways of laying the fibre